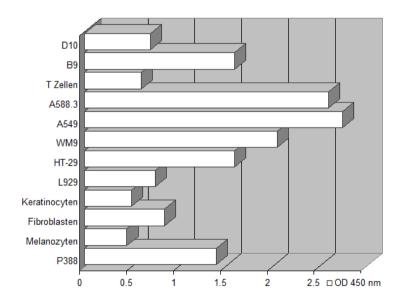

## EZ4U Cell Proliferation and Cytotoxicity Assay

Cat. No.: Volume: Method: Incubation time: Sample volume: Sample type: Application: BI-5000
10 x 96 tests
Colorimetric Assay (non-radioactive, non-toxic)
2 – 5 hours, depending on the metabolic capacity of the cells
200 µl
cell culture samples
The assay set-up is performed in the same manner as the standard 3H-thymidine incorporation method. Instead of pulsing with tritiated nucleotide, 20 µl of dye solution is added to 200 µl sample. The incubation time is dependent on the metabolic capacity of the cells. Usually two to five hours of incubation at 37°C are sufficient to yield a significant increase in color intensity. As different cells vary in their ability to convert the yellow colored tetrazolium compound to its red formazan derivative, we recommend testing every new cell-line's metabolic capacity as described in the figure below.